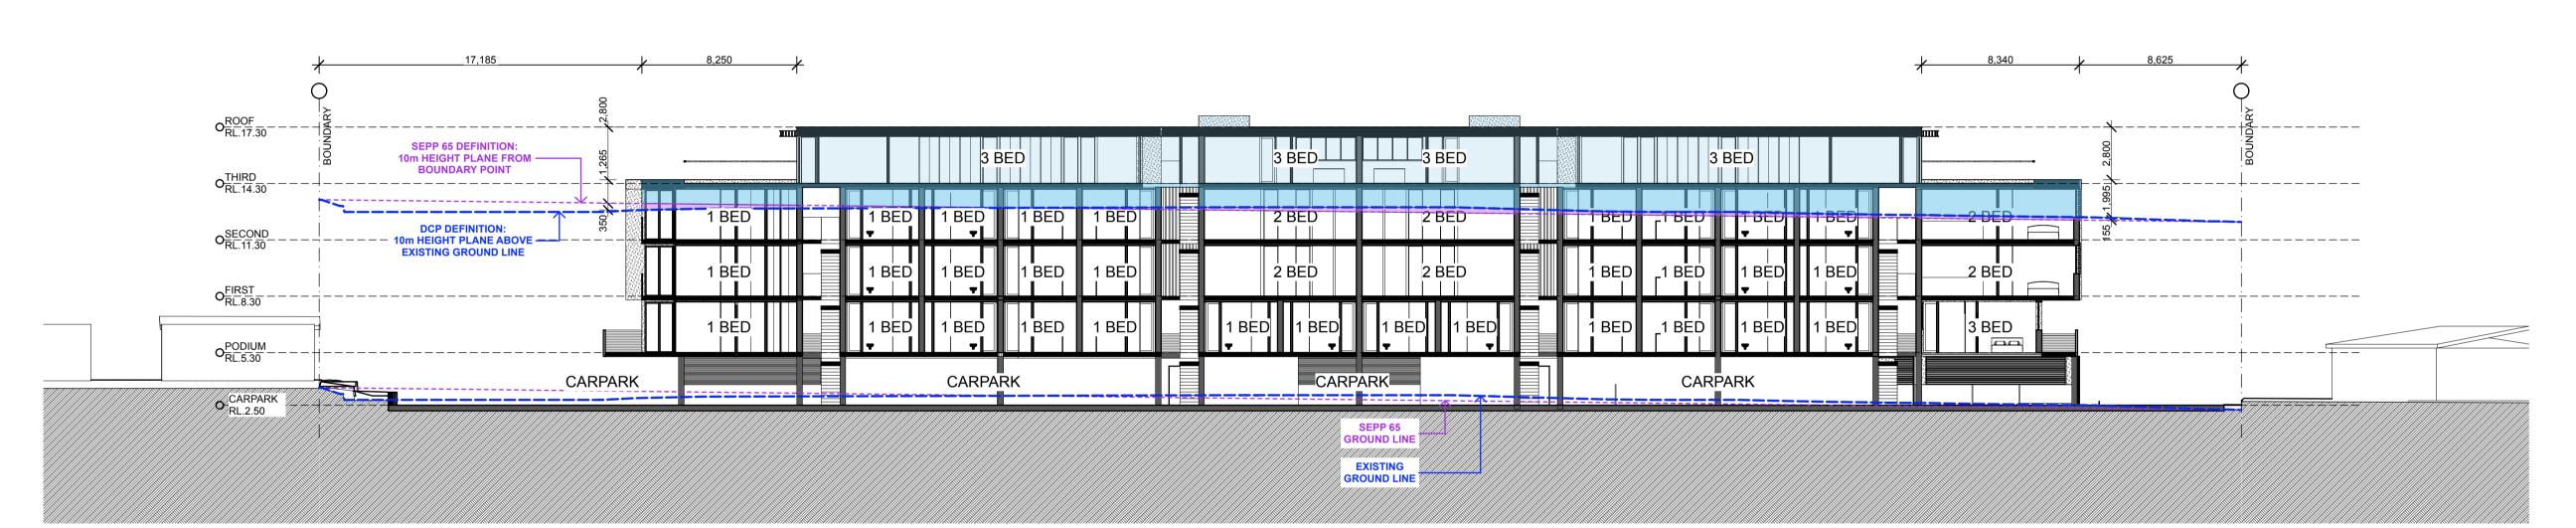

Section A - Technical

SCALE: 1:200

Section B - Technical

SCALE: 1:200

Section C - Technical

SCALE: 1:200

| Architects                                  |                                    |                                      |
|---------------------------------------------|------------------------------------|--------------------------------------|
|                                             |                                    |                                      |
|                                             |                                    |                                      |
| CKDSTAF                                     | RCHITE                             | CTURE                                |
|                                             |                                    |                                      |
| P.O. Box 4400<br>East Gosford NSW Australia | Ph 02 4321 0503<br>ACN 129 231 269 | admin@ckds.com.au<br>www.ckds.com.au |

Parkway Accommodation PTY. LTD.

Miller Union Development
Union Street
Cooks Hill, Newcastle
NSW

SECTIONS - Technical Sections A, B & C

| 1013:                                 | DA-411    |          | AC       |  |
|---------------------------------------|-----------|----------|----------|--|
| project #                             | drawing # |          | issue    |  |
| 1:200 @ A1<br>1:400 @ A3<br>project # | DF        | SC       | 26.10.10 |  |
| drawing scale                         | drawn     | verified | date     |  |
| landan and                            | 4         |          | d-t-     |  |