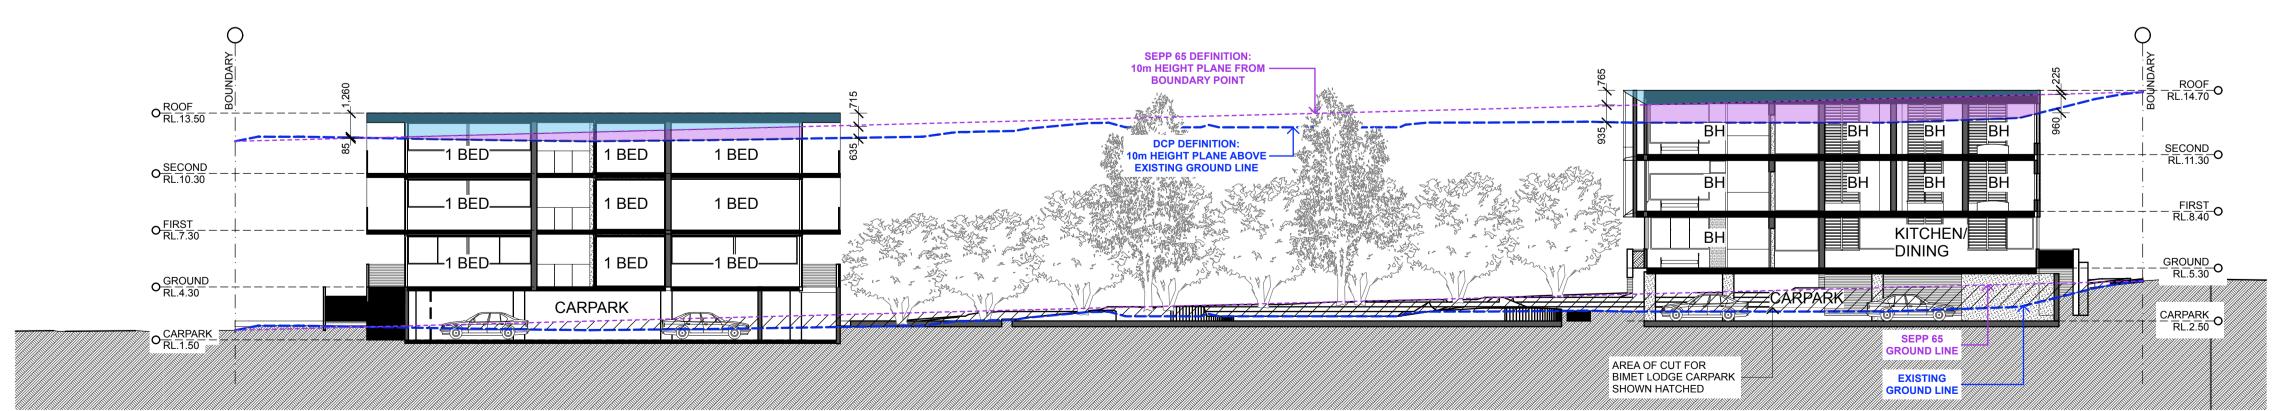

Scale: 1:200

Section E -Technical
SCALE: 1:200

Section F - Technical
SCALE: 1:200

**SECTIONS - Technical** Sections D, E & F

|   |                              | DA-412    |              | AC       |
|---|------------------------------|-----------|--------------|----------|
| ] | - project #                  | drawing # |              | issue —  |
|   | 1:200 @ A1<br>1:400 @ A3<br> | DF        | SC           | 26.10.10 |
|   | drawing scale ————           | drawn ——— | verified ——— | date ——— |