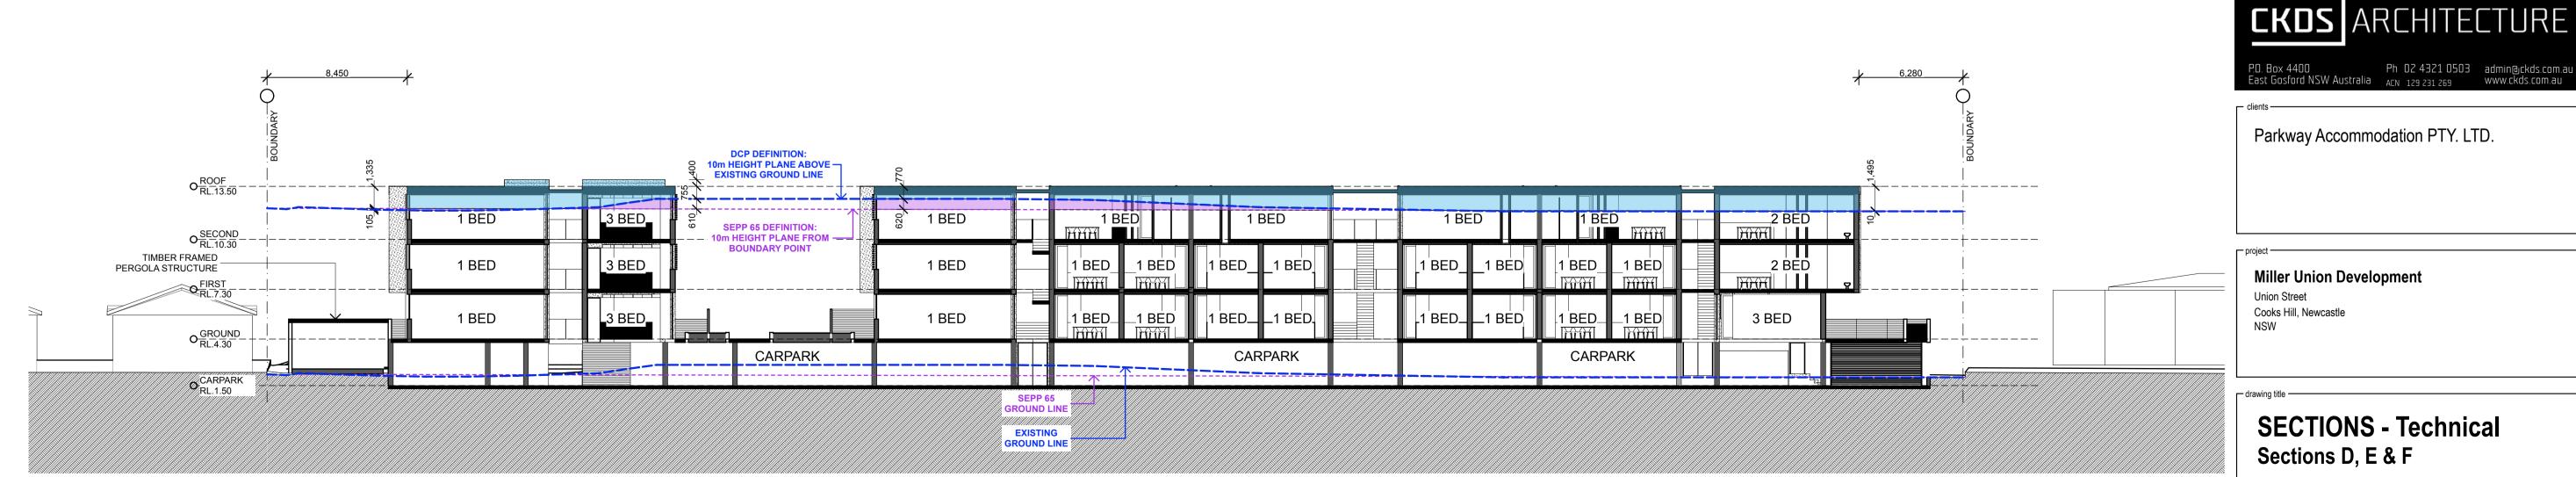

Scale: 1:200

Section E -Technical
SCALE: 1:200

Section F - Technical
SCALE: 1:200

**SECTIONS - Technical** Sections D, E & F

|   |                              | DA-412    |              | AC       |
|---|------------------------------|-----------|--------------|----------|
| ] | - project #                  | drawing # |              | issue —  |
|   | 1:200 @ A1<br>1:400 @ A3<br> | DF        | SC           | 26.10.10 |
|   | drawing scale ————           | drawn ——— | verified ——— | date ——— |