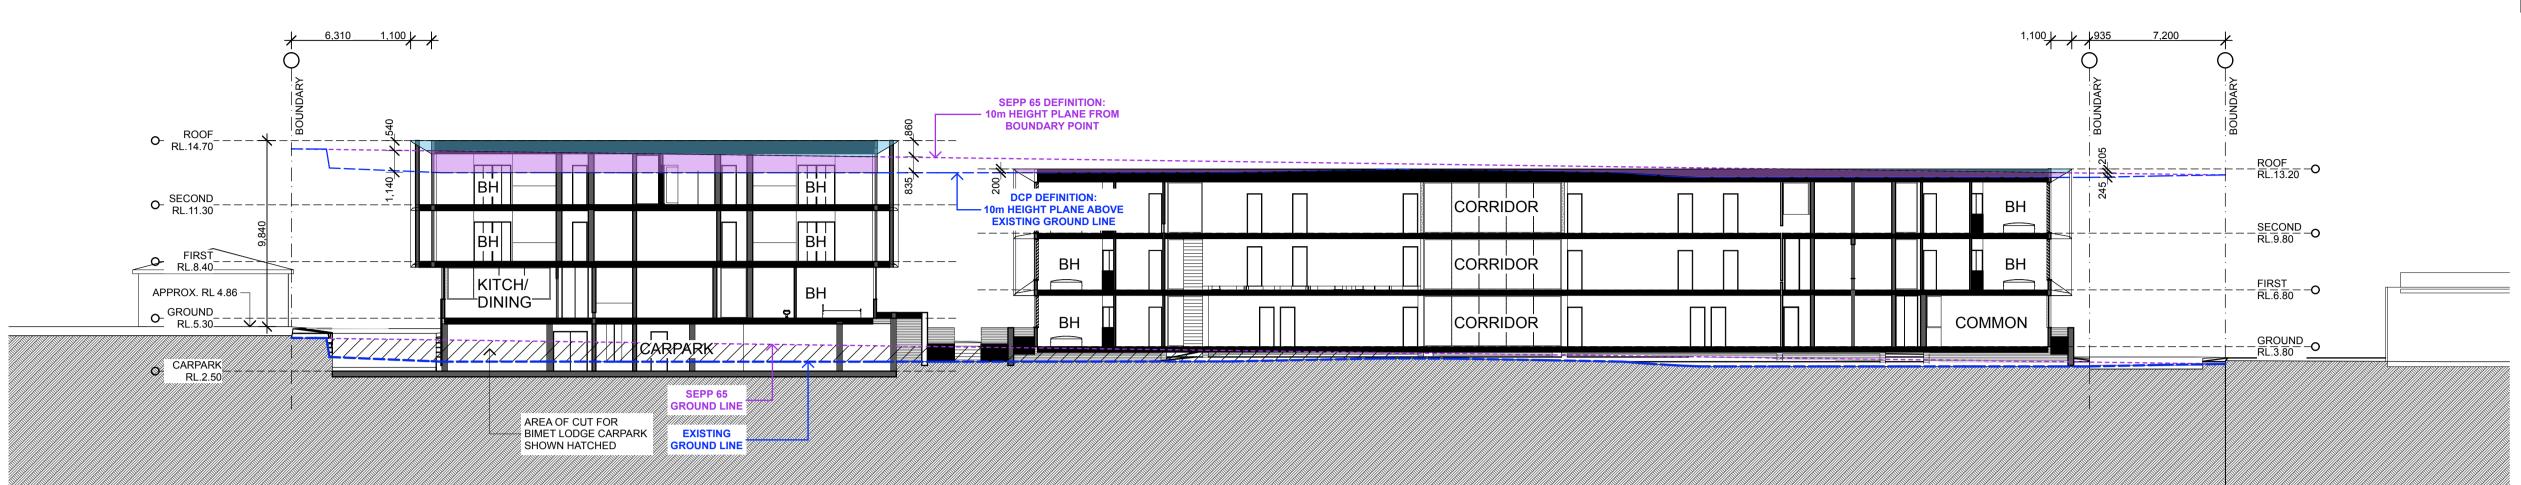

Section A - Technical

SCALE: 1:200

Section B - Technical

SCALE: 1:200

Section C - Technical

SCALE: 1:200

| Architects                                  |                                    |                                      |
|---------------------------------------------|------------------------------------|--------------------------------------|
|                                             |                                    |                                      |
|                                             |                                    |                                      |
| CKDSTAF                                     | RCHITE                             | CTURE                                |
|                                             |                                    |                                      |
| P.O. Box 4400<br>East Gosford NSW Australia | Ph 02 4321 0503<br>ACN 129 231 269 | admin@ckds.com.au<br>www.ckds.com.au |

Parkway Accommodation PTY. LTD.

Miller Union Development
Union Street
Cooks Hill, Newcastle
NSW

SECTIONS - Technical Sections A, B & C

| 1013:                                 | DA-411    |          | AC       |  |
|---------------------------------------|-----------|----------|----------|--|
| project #                             | drawing # |          | issue    |  |
| 1:200 @ A1<br>1:400 @ A3<br>project # | DF        | SC       | 26.10.10 |  |
| drawing scale                         | drawn     | verified | date     |  |
| landan and                            | 4         |          | d-t-     |  |