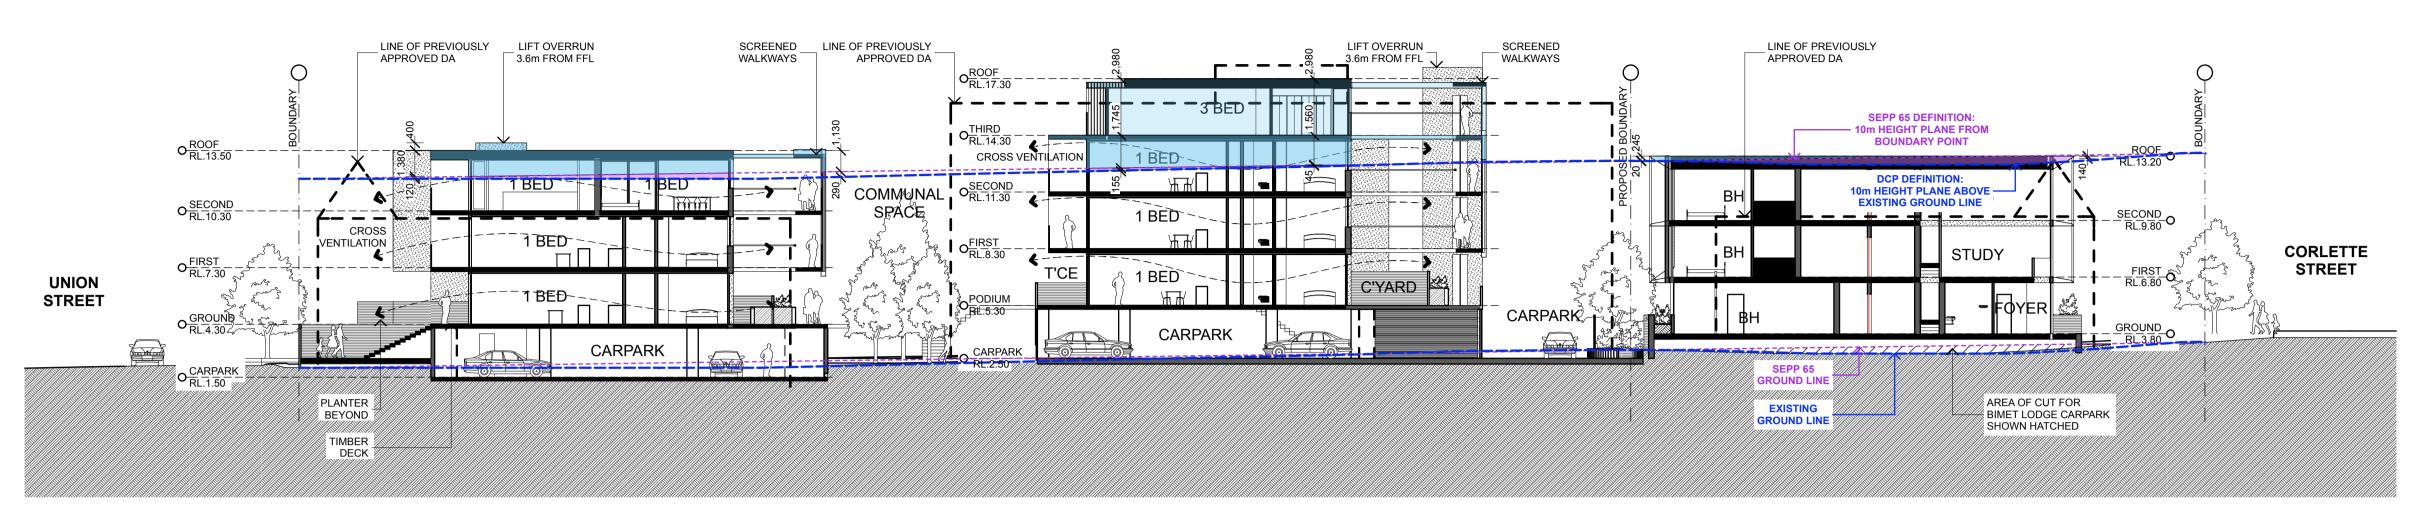

Section A - Technical

SCALE: 1:200

Section B - Technical

SCALE: 1:200

Section C - Technical

SCALE: 1:200

| Architects                                  |                                    |                                      |
|---------------------------------------------|------------------------------------|--------------------------------------|
|                                             |                                    |                                      |
|                                             |                                    |                                      |
| CKDSTAF                                     | RCHITE                             | CTURE                                |
|                                             |                                    |                                      |
| P.O. Box 4400<br>East Gosford NSW Australia | Ph 02 4321 0503<br>ACN 129 231 269 | admin@ckds.com.au<br>www.ckds.com.au |

Parkway Accommodation PTY. LTD.

Miller Union Development
Union Street
Cooks Hill, Newcastle
NSW

SECTIONS - Technical Sections A, B & C

| 1013:                                 | DA-411    |          | AC       |  |
|---------------------------------------|-----------|----------|----------|--|
| project #                             | drawing # |          | issue    |  |
| 1:200 @ A1<br>1:400 @ A3<br>project # | DF        | SC       | 26.10.10 |  |
| drawing scale                         | drawn     | verified | date     |  |
| landan and                            | 4         |          | d-t-     |  |