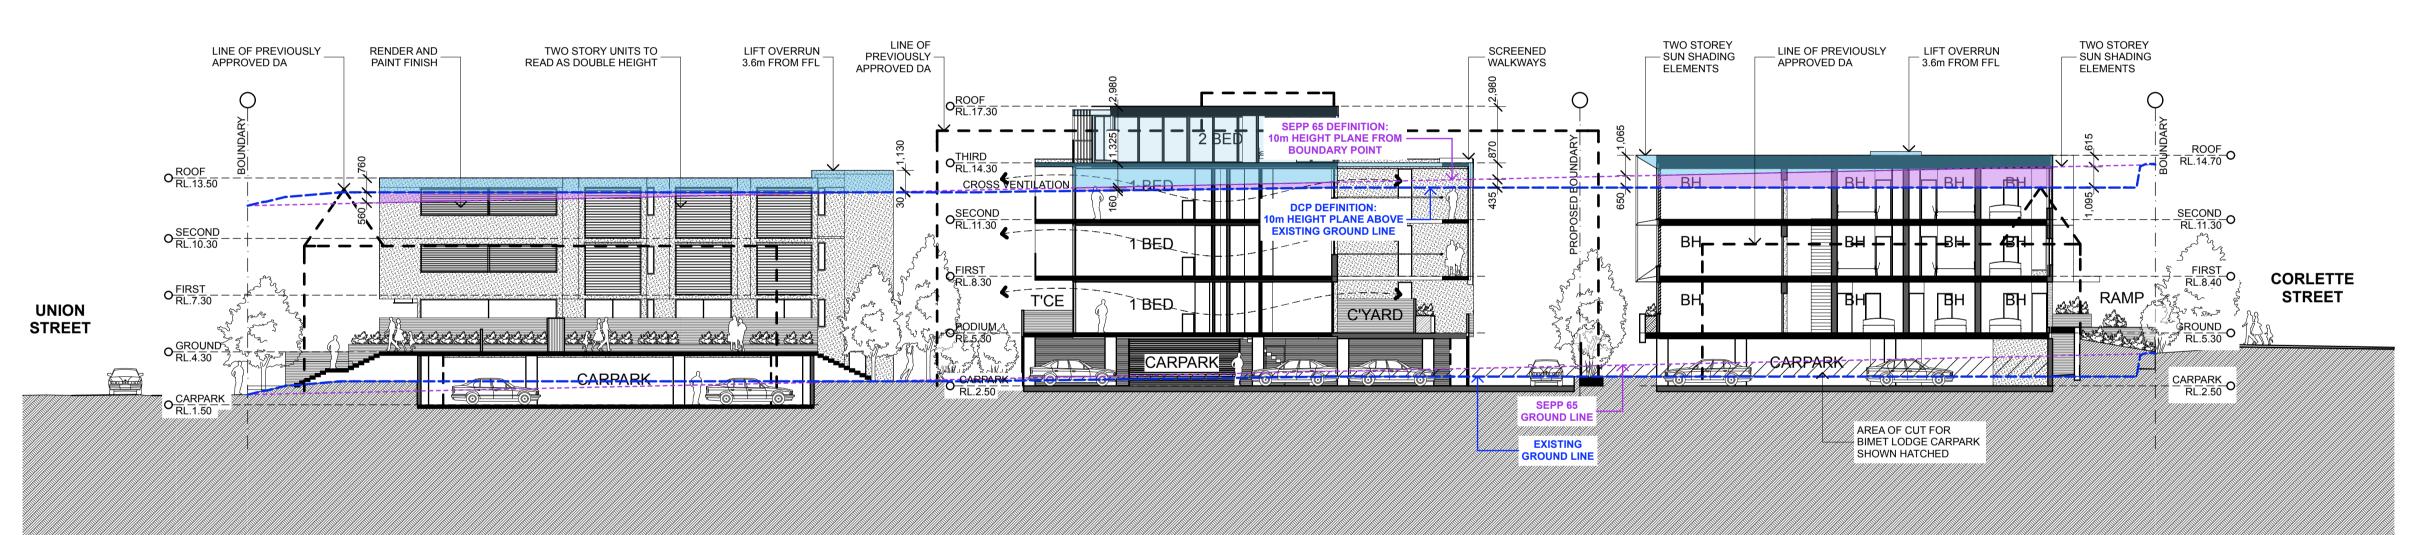

Section A - Technical

SCALE: 1:200

Section B - Technical

SCALE: 1:200

Section C - Technical

SCALE: 1:200

| Architects                                  |                                    |                                      |
|---------------------------------------------|------------------------------------|--------------------------------------|
|                                             |                                    |                                      |
|                                             |                                    |                                      |
| CKDSTAF                                     | RCHITE                             | CTURE                                |
|                                             |                                    |                                      |
| P.O. Box 4400<br>East Gosford NSW Australia | Ph 02 4321 0503<br>ACN 129 231 269 | admin@ckds.com.au<br>www.ckds.com.au |

Parkway Accommodation PTY. LTD.

Miller Union Development
Union Street
Cooks Hill, Newcastle
NSW

SECTIONS - Technical Sections A, B & C

| 1013:                                 | DA-411    |          | AC       |  |
|---------------------------------------|-----------|----------|----------|--|
| project #                             | drawing # |          | issue    |  |
| 1:200 @ A1<br>1:400 @ A3<br>project # | DF        | SC       | 26.10.10 |  |
| drawing scale                         | drawn     | verified | date     |  |
| landan and                            | 4         |          | d-t-     |  |